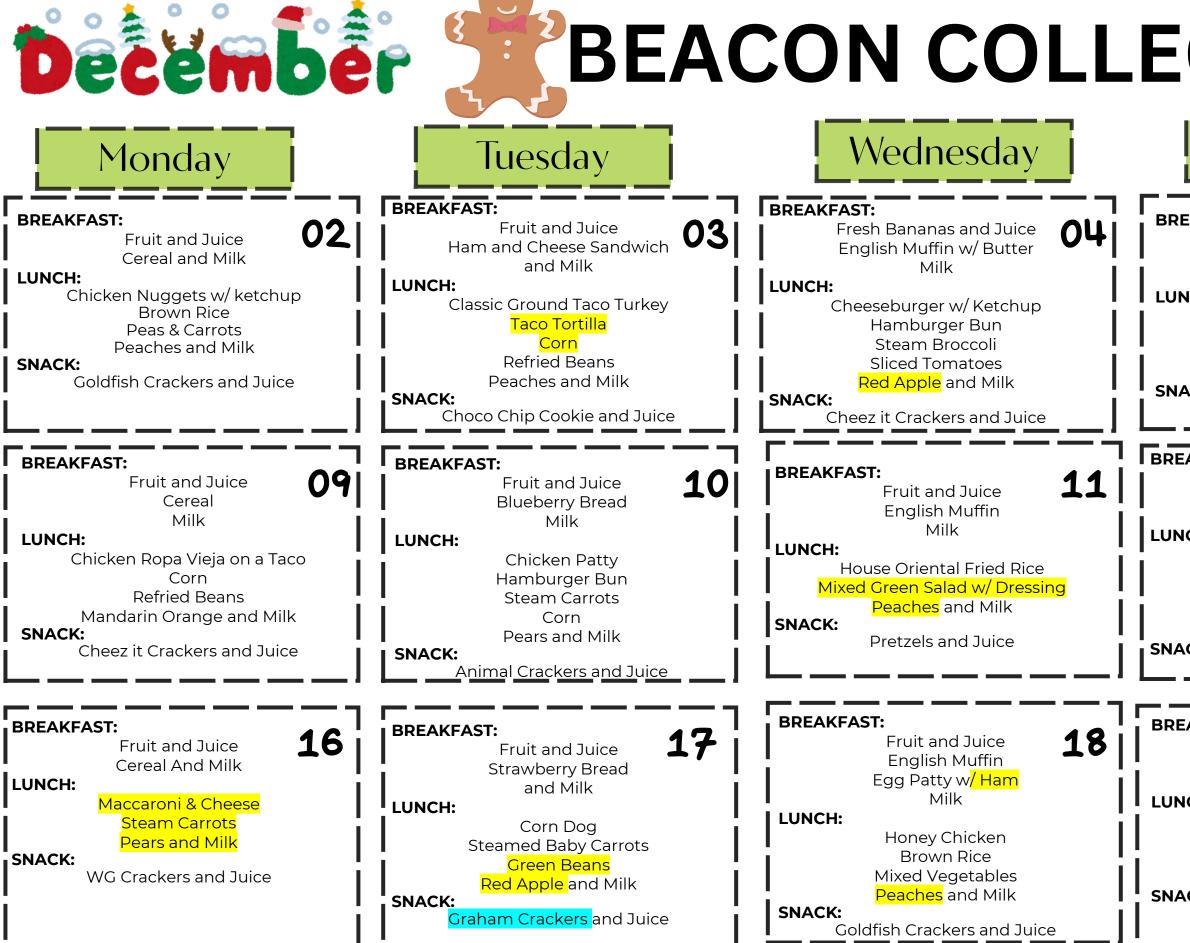

| GEPREP<br>Thursday                                                                                                  | Friday                                                  |
|---------------------------------------------------------------------------------------------------------------------|---------------------------------------------------------|
| REAKFAST:                                                                                                           | BREAKFAST: 06                                           |
| Fruit                                                                                                               | Fruit and Juice                                         |
| Banana Muffin                                                                                                       | Pancakes w/ syrup                                       |
| And Milk                                                                                                            | And Milk                                                |
| JNCH:                                                                                                               | LUNCH:                                                  |
| Beefaroni                                                                                                           | Pizza                                                   |
| Green Beans                                                                                                         | Mixed Green Salad w/ Ranch                              |
| Pears                                                                                                               | Pears and Milk                                          |
| and Milk                                                                                                            | SNACK:                                                  |
| Pretzels and Juice<br>EAKFAST:<br>Fruit and Juice<br>WG Waffles w/ syrup<br>12                                      | Juice and Graham Crackers BREAKFAST: Fruit and Juice 13 |
| And Milk                                                                                                            | Choco Chip Banana Bread                                 |
| NCH:                                                                                                                | Boiled Eggs                                             |
| Meatballs                                                                                                           | Milk                                                    |
| Spaghetti ( Plain)                                                                                                  | LUNCH:                                                  |
| Peas & Carrots                                                                                                      | Pizza                                                   |
| Bread Roll                                                                                                          | Mixed Green Salad w/ Ranch                              |
| Mandarin Orange and Milk                                                                                            | Pears and Milk                                          |
| <b>ACK:</b>                                                                                                         | SNACK:                                                  |
| Chips and Juice                                                                                                     | Juice and Chips                                         |
| Fruit and Juice<br>Fruit and Juice<br>Double Chocolate Bread<br>and Milk<br>NCH:<br>Arroz con Pollo Criollo w/ Corn | TEACHER PLANNING DAY 2.0                                |
| Bread Roll<br>Black Beans<br>Peaches and Milk<br>ACK:<br>Lays Chips and Juice                                       |                                                         |